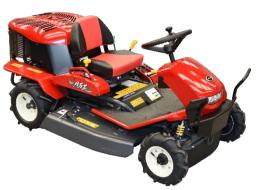

# R957 - 2WD Slope Mower

The Atex R957 is a 2WD ride on suitable for mowing grassed slopes up to 15 degrees but will also do the work that most conventional ride on mowers do on flat ground but would struggle to accomplish on slopes.